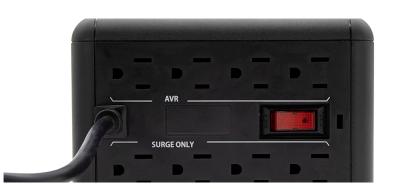

# DATA SHEET (EN1000)

Model
Capacity
Normal Voltage
Frequency
Input Voltage Range
Output Voltage Range
Output Type / Quanity
2 USB Charging Ports
Power On
Boost & Buck
W\*H\*D

PHYSICAL CHARACTERISTICS

Operating Temperature Noise Level Relative Humidity **WARRANTY** Warranty EAN-13 EN1000 1000 VA 120V Alternating Current 50Hz / 60Hz 95V-150V Alternating Current 108V-132V Alternating Current NEMA5-15R x 8 pcs 2.1A Maximum Green LED Yellow LED 150 mm x 105 mm x 100 mm