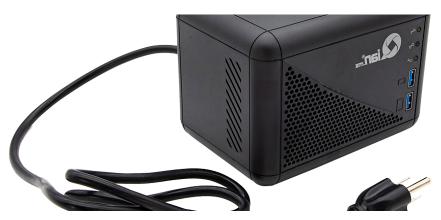

# DATA SHEET (EN1000)

Model
Capacity
Normal Voltage
Frequency
Input Voltage Range
Output Voltage Range
Output Type / Quanity
2 USB Charging Ports
Power On
Boost & Buck
W\*H\*D

PHYSICAL CHARACTERISTICS

Operating Temperature Noise Level Relative Humidity **WARRANTY** Warranty EAN-13 EN1000 1000 VA 120V Alternating Current 50Hz / 60Hz 95V-150V Alternating Current 108V-132V Alternating Current NEMA5-15R x 8 pcs 2.1A Maximum Green LED Yellow LED 150 mm x 105 mm x 100 mm