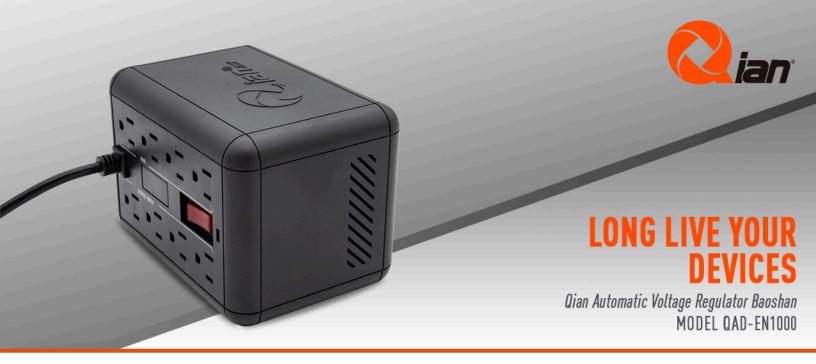

### **Features**

They protect the life of your electronics and are ideal for backing up office and computer equipment, as well as being a built-in surge suppressor and extra-protection fuse.

**Capacity**It has a capacity of 1000 VA for better care and handling of your electronic devices.