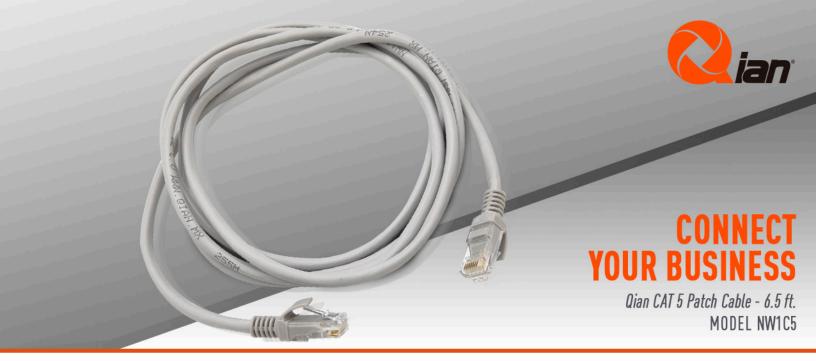

### **Features**

With the cable you can connect your computer to a printer, router, switch box or other network component of a wired local area network and share files from the server, use a network printer, stream audio or video, link computers via a network switch and much more.

# Material

The cable is designed with material that provides exceptional transmission performance and low signal loss.

**Length**Capable of transmitting data at high speeds with a fixed length for the perfect combination of value and performance.