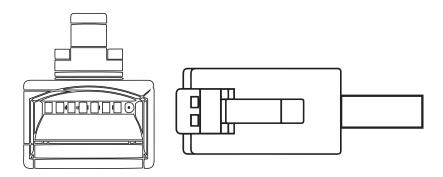

# DATA SHEET (NW1C5)

Model Description Jacket Features

AWG

Conductor diameter

NW1C5

Plastic injection patch cable

PVC

Copper conductors

Unshielded RJ45 Modular Plugs 8P8C Gold Planted Pins 3U 568B Wiring Color Code

26 AWG

8mm \* 7 mm \* 0.12 mm