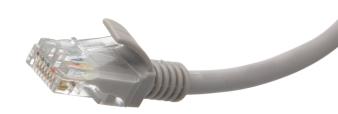

Unshielded RJ45 Modular Plugs 8P8C Gold Planted Pins 3U 568B Wiring Color Code

26 AWG

8mm \* 7 mm \* 0.12 mm