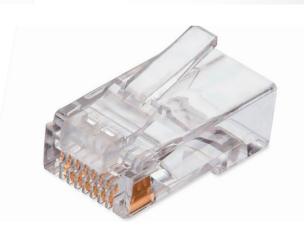

## **Features**

The male connector for twisted UTP or FTP cable pairs has the capability of transmitting up to 1000 Mbps ensuring faster internet speeds.

## Case

Made of high quality polycarbonate, the RJ45 is a 8 contact connector with 50 micron gold plating.