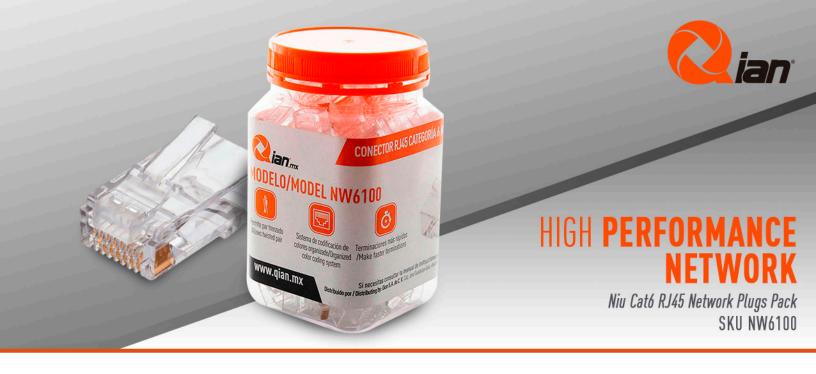

| MANUFACTURER'S CODE | NW6100                                |
|---------------------|---------------------------------------|
| CONNECTOR           | Modular male connector for UTP or FTP |
| CONNECTION          | Able to transmit up to 10 Gbps        |
| CASE                | Made of high quality polycarbonate    |
| CONTACTS            | 8 contacts with 50 micron gold bath   |
| APPLICATION         | Required for data network cables      |
| USE                 | Ideal for interior                    |
| CABLE TYPE          | Cat 5 / Cat 6 cable                   |
| EAN-13              | 7503026359631                         |