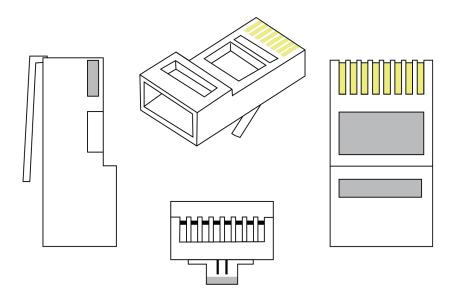

## **Features**

The male connector for twisted UTP or FTP cable pairs has the capability of transmitting up to 1000 Mbps ensuring faster internet speeds.

## Case

Made of high quality polycarbonate, the RJ45 is a 8 contact connector with 50 micron gold plating.

## **Material**

Made for indoor use, the cable is made from a doubleshielded S / FTP and is therefore particularly resistant to interference and noise, in addition to having a flexible link guard protection.

| MANUFACTURER'S CODE | NW6100                                |
|---------------------|---------------------------------------|
| CONNECTOR           | Modular male connector for UTP or FTP |
| CONNECTION          | Able to transmit up to 10 Gbps        |
| CASE                | Made of high quality polycarbonate    |
| CONTACTS            | 8 contacts with 50 micron gold bath   |
| APPLICATION         | Required for data network cables      |
| USE                 | Ideal for interior                    |
| CABLE TYPE          | Cat 5 / Cat 6 cable                   |
| EAN-13              | 7503026359631                         |