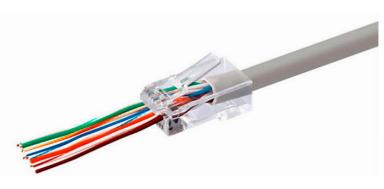

## **Features**

The male connector for twisted UTP or FTP cable pairs has the capability of transmitting up to 1000 Mbps ensuring faster internet speeds.

## Case

Made of high quality polycarbonate, the RJ45 is a 8 contact connector with 50 micron gold plating.

## **Material**

Made for indoor use, the cable is made from a doubleshielded S / FTP and is therefore particularly resistant to interference and noise, in addition to having a flexible link guard protection.