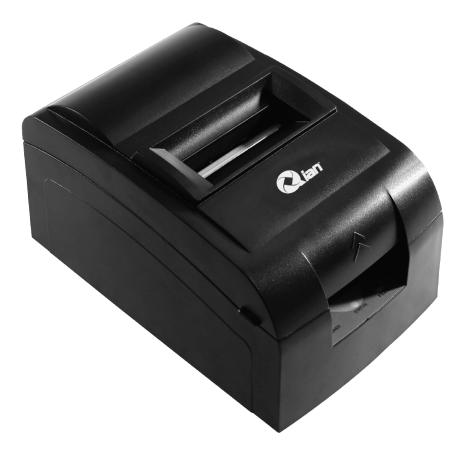

## A STURDY AND BOLD SOLUTION FOR YOUR BUSINESS

*Qian Mini Printer Anjet 76* SKU QIMP761701

Plugging the Qian Anjet 76 Mini Printer into any PC is easy because of its different connectivity methods, including USB, Serial, Parallel and LAN