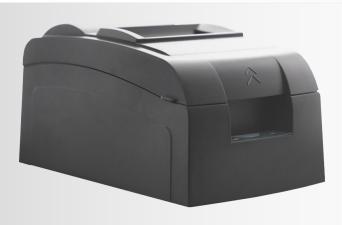

## A STURDY AND BOLD SOLUTION FOR YOUR BUSINESS

*Qian Mini Printer Anjet 76* SKU QIMP761701

Plugging the Qian Anjet 76 Mini Printer into any PC is easy because of its different connectivity methods, including USB, Serial, Parallel and LAN