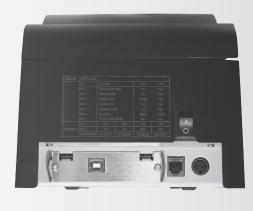

## A STURDY AND BOLD SOLUTION FOR YOUR BUSINESS

*Qian Mini Printer Anjet 76* SKU QIMP761701

Plugging the Qian Anjet 76 Mini Printer into any PC is easy because of its different connectivity methods, including USB, Serial, Parallel and LAN

## DATA SHEET (QIMP761701)

| Printing method       | 9-Pin impact dot-matrix printing                                                      |
|-----------------------|---------------------------------------------------------------------------------------|
| Printing speed        | 4.5 line/sec                                                                          |
| Roll paper            | Width: 7.5±0.5mm                                                                      |
| Column capacity       | 400 dots/line                                                                         |
| Character size        | ANK, Font A: 9x9 dots, Font B: 7x9 dots<br>simplified/tradicional Chinese: 16x16 dots |
| Command               | Compatible whit ESC/POS                                                               |
| Interface             | Serial / Parallel / USB / LAN                                                         |
| Auto cutter           | No                                                                                    |
| Duplicating ability   | Printing head life: 10 Million lines.                                                 |
| Paper                 | 2 - part / 3 - part color paper                                                       |
| Ribbon                | ERC-39, MT311, MU310, SRP280                                                          |
| Paper Thickness       | ≤0.007 in                                                                             |
| Adaptor input voltaje | 110Vac / 220Vac, 50 ~ 60Hz                                                            |
| Power supply          | 24Vdc - 2.5A                                                                          |
| Printer input voltaje | 24Vdc - 2.5A                                                                          |
| Cash drawer control   | 24Vdc <del></del> 1A                                                                  |
| Working environment   | Temperature (32~113 F), humidity (10~80%)                                             |
| Storage environment   | Temperature (14~140 F), humidity (10~90%)                                             |
| Compatibility         | Windows 7 / 8 / 10 / Linux                                                            |
|                       |                                                                                       |
| UPC                   | 7500462624620                                                                         |
|                       |                                                                                       |