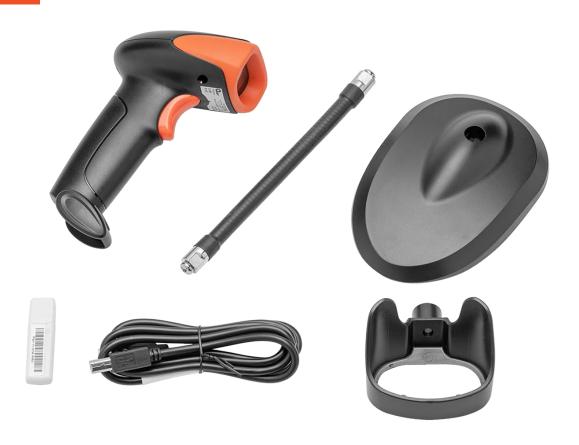

# Plug And Play

No need to install any software or app, simply plug and use away. Its wireless range goes up to 160ft in wide, unobstructed spaces. Includes a stand to hold the scanner while not in use.