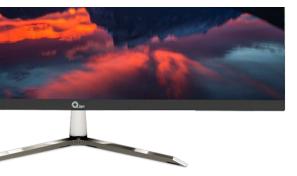

### Measure

A simplistic design for total satisfaction. Craftsmanship makes the difference in the 23.8 "monitor, with a minimalist borderless screen on three sides, so you can enjoy amazing content without distraction.