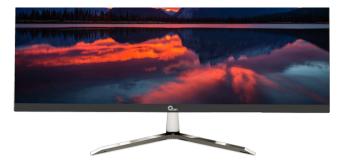

### Measure

A simplistic design for total satisfaction. Craftsmanship makes the difference in the 23.8 "monitor, with a minimalist borderless screen on three sides, so you can enjoy amazing content without distraction.