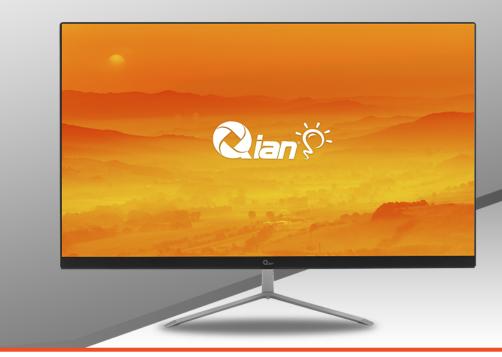

# MORE SPACE TO ENJOY

Qian Frameless LED Monitor 23.8" MODELO QM2381F

**Display Color**Bring your favorite TV shows, movies and gaming titles to life. Vibrant and accurate colors at every angle with 96% sRGB gamut and 16.7 million colors

#### Resolution

A 23.8-inch Full HD (1920 x 1080) widescreen gaming monitor with blistering 75Hz refresh rate designed for gamers in immersive gameplay

### Flexible Connectivitty

With 1x VGA, 1x HDMI and a 3.5mm audio out, you have the flexibility to connect to many devices of your need. Use the 75x75 VESA monitor mount for added utility of wise space management