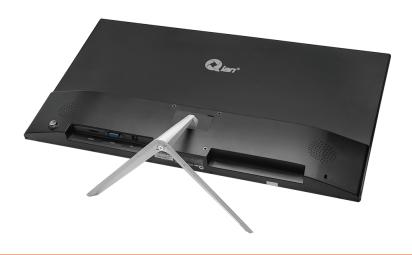

### Flexible Connectivitty

With 1x VGA, 1x HDMI and a 3.5mm audio out, you have the flexibility to connect to many devices of your need. Use the 75x75 VESA monitor mount for added utility of wise space management