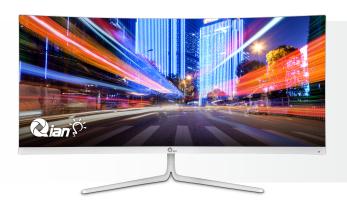

The 30-inch large screen is presented in an ultra-wide ratio of 21:9. It increases about 30% display area which compared to conventional monitors. Supporting PBP/PIP to display the screen of two devices on the display simultaneously.