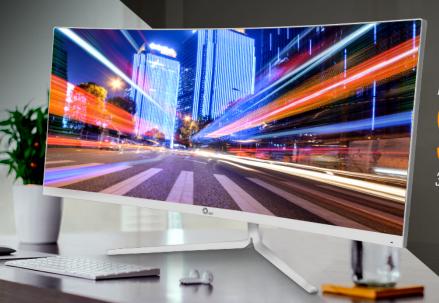

## A MODERN VIEWING SOLUTION

30" Ultra Wide FHD 1080P Curved Office Monitor

The Adaptive-Sync technology is compatible with AMD and NVIDIA graphics cards, and outputs the picture frame rate and display refresh rate in step with GPU, thereby solving the picture tearing and lagging problems.

The 30-inch large screen is presented in an ultra-wide ratio of 21:9. It increases about 30% display area which compared to conventional monitors. Supporting PBP/PIP to display the screen of two devices on the display simultaneously.