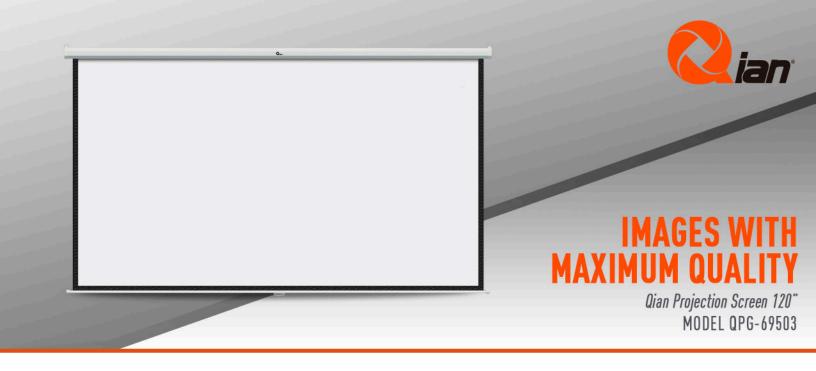

# Qian:...

# DATA SHEET (QPG-69503)

QPG-69503 84" x 84" (213.3cm x 213.3cm) Model

Measurements

Format Matte White

Fabric Material 0.013 in Fabric Thickness **Product Weight** 14.44 lb

Weight with Packing 16.64 lb