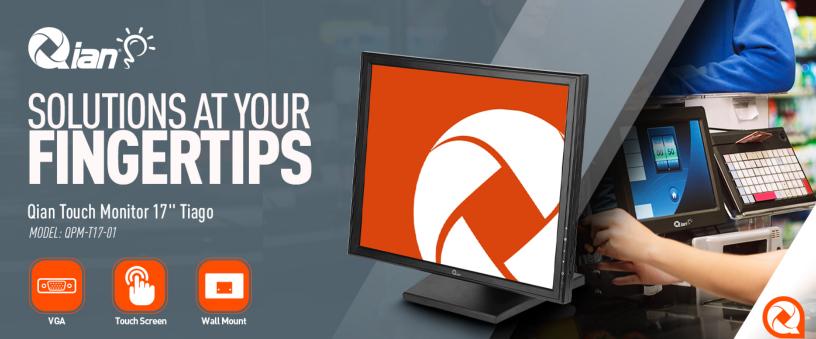

## **Features**

This 17" LED touchscreen monitor gives you the ease of use of a touchscreen along with the industry-standard features a monitor needs, like a 5ms response time and a bright, crisp image, along with a durability of 1 million keystrokes.

### **Touch Screen**

With a refresh rate of up to 50Hz-60Hz for smoother images and effective colors that adapt to your eyes. The Qian 17" Touch Monitor also includes a fixed stand.

# Compatibility

Its high-quality screen and technology offers you a brightness of 300 cd/m2, perfect for any type of lighting and interior context. Equipped with VGA, HDMI and USB inputs for easy connection to any device.