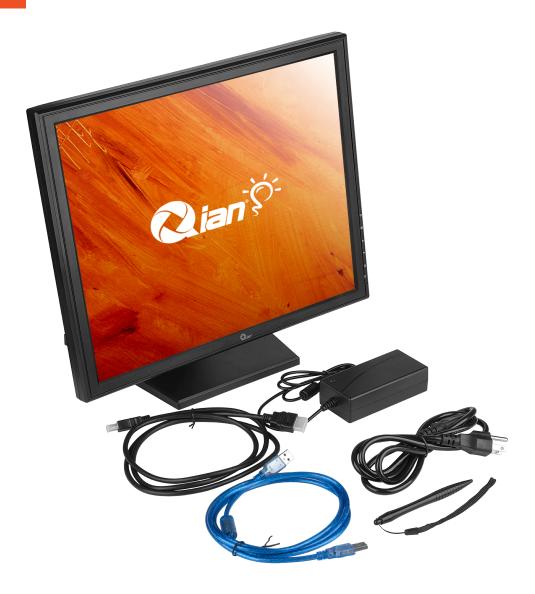

# Compatibility

Its high-quality screen and technology offers you a brightness of 300 cd/m2, perfect for any type of lighting and interior context. Equipped with VGA, HDMI and USB inputs for easy connection to any device.

1 USB / 1 VGA / 1 HDMI

1 million clicks

0°/90°

7503030358217